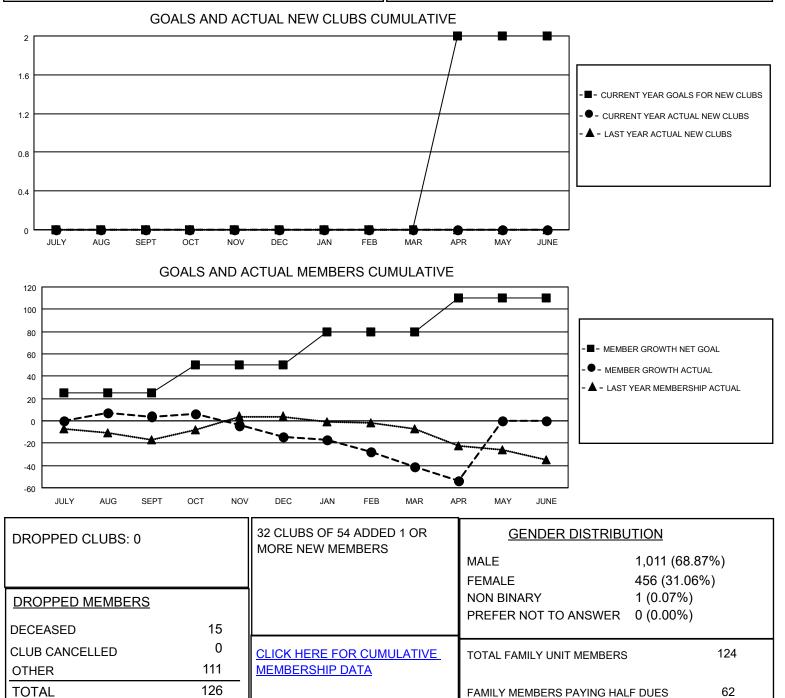

## LOCATION NEW ZEALAND

District 202 L

Results as of: 4/30/2022

| Clubs                 |               |           |               | Members               |                          |                         |                                                    |
|-----------------------|---------------|-----------|---------------|-----------------------|--------------------------|-------------------------|----------------------------------------------------|
| RESULTS FOR 2021-2022 |               |           |               | RESULTS FOR 2021-2022 |                          |                         |                                                    |
| QUARTER               | NEW CLUB GOAL | NEW CLUBS | DROPPED CLUBS | QUARTER ME            | EMBER GROWTH NET<br>GOAL | MEMBER GROWTH<br>ACTUAL | DROPPED<br>MEMBERS ACTUAL<br>(including transfers) |
| JULY/AUG/SEPT         | 0             | 0         | 0             | JULY/AUG/SEPT         | 25                       | 33                      | 23                                                 |
| OCT/NOV/DEC           | 0             | 0         | 0             | OCT/NOV/DEC           | 25                       | 26                      | 38                                                 |
| JAN/FEB/MAR           | 0             | 0         | 0             | JAN/FEB/MAR           | 30                       | 20                      | 41                                                 |
| APR/MAY/JUNE          | 2             | 0         | 0             | APR/MAY/JUNE          | 30                       | 13                      | 24                                                 |